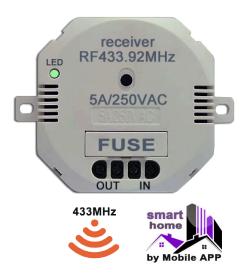

## **MRS56-01**

### 1 Way, Remote / Switch Module Receiver

- Can be installed in a conventional junction box
- Rated Power: max. 3 A
- Receiver RF frequency: 433.92 MHz/30 m
- Size: Ø 56 x 25 mm
- FUSE and LED indicator
- Maximum Matching No.: 10 sets
- Compatible Remote Controllers: RM Pro (Smart Phone), REM-3W, REM-16, REM-4

### **Specifications**

| Receiver Frequency            | 433.92 MHz/30 m                             |
|-------------------------------|---------------------------------------------|
| Compatible Remote Controllers | RM Pro (Smart Phone), REM-3W, REM-16, REM-4 |
| Rated Voltage                 | 250 V AC/50 Hz                              |
| Control Gang                  | 1 pc gang                                   |
| Rated Power                   | max. 3 A                                    |
| Size                          | Ø 56 x 25 mm                                |
| Weight                        | 0.1 kg                                      |